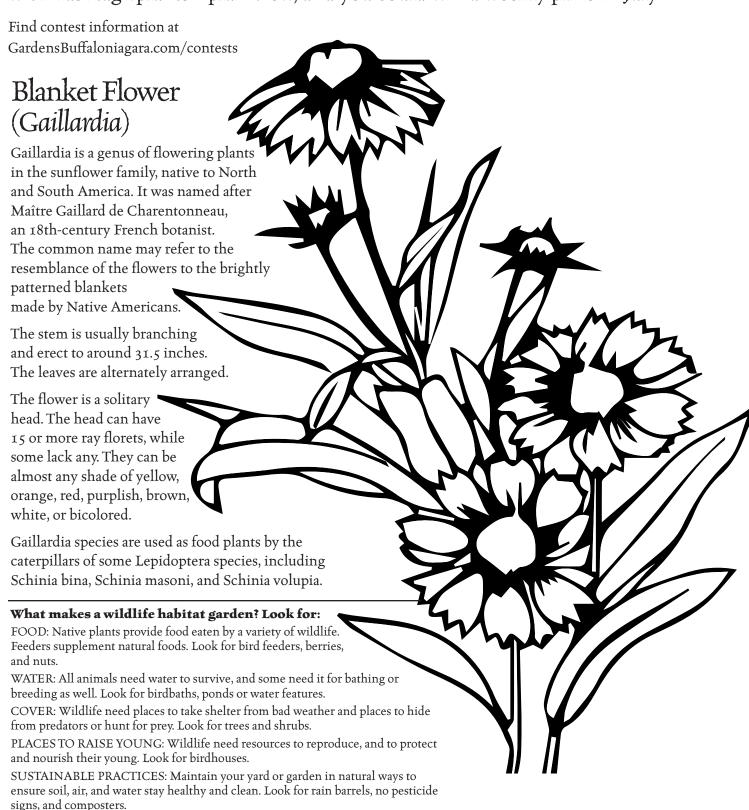

# View master coloring contest!

Look for this native plant in front yard gardens, color, and post it to Instagram with hashtag #plantsinplainview, and you could win a weekly prize in July!